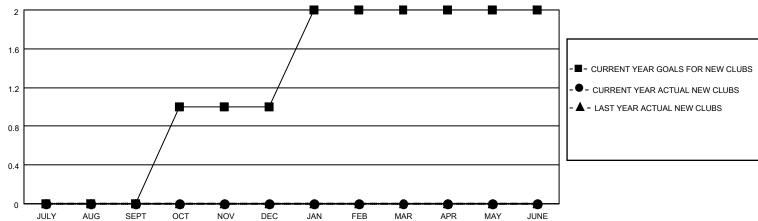

## District N 2

| Clubs                 |               |           |               | Members               |                         |                         |                                                    |
|-----------------------|---------------|-----------|---------------|-----------------------|-------------------------|-------------------------|----------------------------------------------------|
| RESULTS FOR 2021-2022 |               |           |               | RESULTS FOR 2021-2022 |                         |                         |                                                    |
| QUARTER               | NEW CLUB GOAL | NEW CLUBS | DROPPED CLUBS | QUARTER MEN           | MBER GROWTH NET<br>GOAL | MEMBER GROWTH<br>ACTUAL | DROPPED<br>MEMBERS ACTUAL<br>(including transfers) |
| JULY/AUG/SEPT         | 0             | 0         | 0             | JULY/AUG/SEPT         | 5                       | 5                       | 20                                                 |
| OCT/NOV/DEC           | 1             | 0         | 0             | OCT/NOV/DEC           | 5                       | 0                       | 0                                                  |
| JAN/FEB/MAR           | 1             | 0         | 0             | JAN/FEB/MAR           | 5                       | 0                       | 0                                                  |
| APR/MAY/JUNE          | 0             | 0         | 0             | APR/MAY/JUNE          | 5                       | 0                       | 0                                                  |