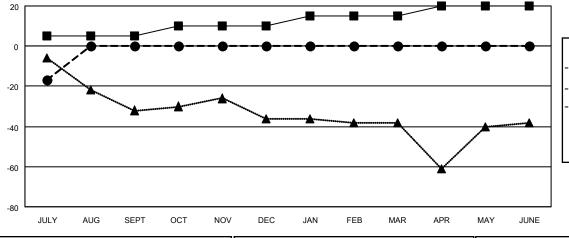

## GOALS AND ACTUAL MEMBERS CUMULATIVE

| - ME | MBER | <b>GROWTH</b> | NET | <b>GOAL</b> |
|------|------|---------------|-----|-------------|
|------|------|---------------|-----|-------------|

- MEMBER GROWTH ACTUAL

▲ - LAST YEAR MEMBERSHIP ACTUAL

Results as of: 7/31/2021

| DROPPED CLUBS: 0 |    |
|------------------|----|
| DROPPED MEMBERS  |    |
| DECEASED         | 2  |
| CLUB CANCELLED   | 0  |
| OTHER            | 18 |
| TOTAL            | 20 |